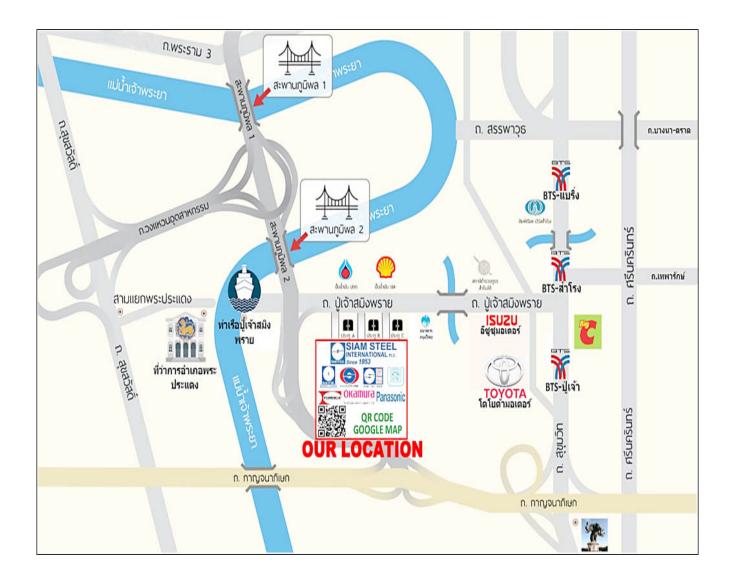

## Location Map for 2025 Annual General Meeting of Shareholders SIAM STEEL INTERNATIONAL PUBLIC COMPANY LIMITED

51 Moo 2, Poochao Rd., Bangyaprak, Phrapradaeng, Samutprakarn 10130, Thailand. Tel. +66 2384 2876, 2384 3000, 2384 3040

**<u>Remark</u>**: To facilitate the shareholders who will attend the meeting, we will provide a shuttle van service for the route between BTS Pu Chao Station and the Conference Venue, The shuttle vans will be stationed in front of Big C Jumbo that is near BTS Pu Chao Station and they will depart at 1.30 p.m. After the meeting, the shuttle vans will depart from BTS Pu Chao Station at around 5.30 p.m.